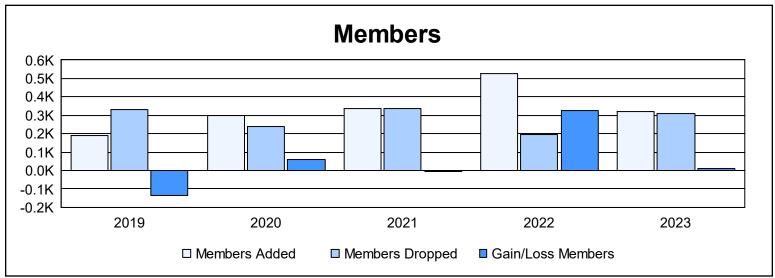

District 4 C4 As of June 2023 Cumulative

| Year      | New<br>Clubs | Dropped<br>Clubs | Gain/<br>Loss<br>Clubs | New<br>Members | Charter<br>Members | Reinstate<br>Members | Transfer<br>Members | Total<br>Member<br>Added | Total<br>Members<br>Dropped | Gain/<br>Loss<br>Members |
|-----------|--------------|------------------|------------------------|----------------|--------------------|----------------------|---------------------|--------------------------|-----------------------------|--------------------------|
| 2018-2019 | 1            | 3                | -2                     | 147            | 37                 | 6                    | 2                   | 192                      | 329                         | -137                     |
| 2019-2020 | 2            | 2                | 0                      | 220            | 58                 | 1                    | 17                  | 296                      | 239                         | 57                       |
| 2020-2021 | 4            | 3                | 1                      | 176            | 135                | 15                   | 8                   | 334                      | 337                         | -3                       |
| 2021-2022 | 5            | 0                | 5                      | 323            | 189                | 9                    | 3                   | 524                      | 198                         | 326                      |
| 2022-2023 | 0            | 0                | 0                      | 272            | 12                 | 25                   | 10                  | 319                      | 310                         | 9                        |
| Average   | 2            | 2                | 1                      | 228            | 86                 | 11                   | 8                   | 333                      | 283                         | 50                       |