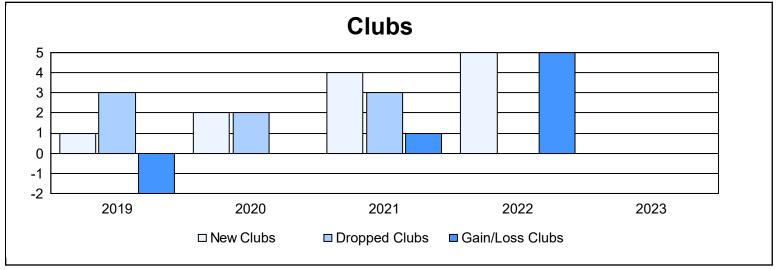

District 4 C4 As of June 2023 Cumulative

| Year      | New<br>Clubs | Dropped<br>Clubs | Gain/<br>Loss<br>Clubs | New<br>Members | Charter<br>Members | Reinstate<br>Members | Transfer<br>Members | Total<br>Member<br>Added | Total<br>Members<br>Dropped | Gain/<br>Loss<br>Members |
|-----------|--------------|------------------|------------------------|----------------|--------------------|----------------------|---------------------|--------------------------|-----------------------------|--------------------------|
| 2018-2019 | 1            | 3                | -2                     | 147            | 37                 | 6                    | 2                   | 192                      | 329                         | -137                     |
| 2019-2020 | 2            | 2                | 0                      | 220            | 58                 | 1                    | 17                  | 296                      | 239                         | 57                       |
| 2020-2021 | 4            | 3                | 1                      | 176            | 135                | 15                   | 8                   | 334                      | 337                         | -3                       |
| 2021-2022 | 5            | 0                | 5                      | 323            | 189                | 9                    | 3                   | 524                      | 198                         | 326                      |
| 2022-2023 | 0            | 0                | 0                      | 272            | 12                 | 25                   | 10                  | 319                      | 310                         | 9                        |
| Average   | 2            | 2                | 1                      | 228            | 86                 | 11                   | 8                   | 333                      | 283                         | 50                       |